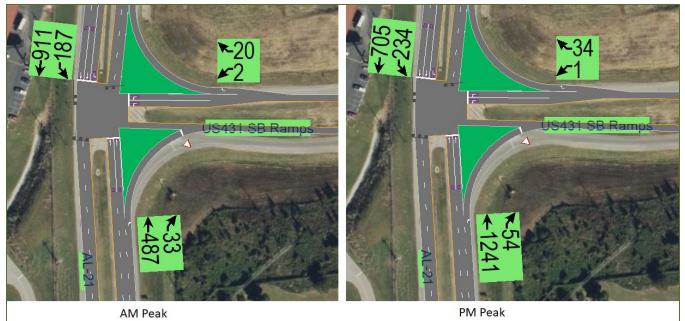

s assignment was to determine the feasibility of adding pedestrian features to the existing signalized intersection of AL-21/McClellan Boulevard and the US-431 southbound ramps. A pedestrian crossing is needed in the vicinity of this intersection in conjunction with the construction of the Chief Ladiga Trail project. The proposed pedestrian improvements are illustrated in Figure 1.



Figure 1: Proposed Pedestrian Improvements – Option 1 (source: Alta)

| 5 | SAIN       |
|---|------------|
|   | ASSOCIATES |

### **Traffic Data Collection**

Turning movement counts were collected at the study intersection on Tuesday, June 6, 2023. These counts were collected for 4 hours between 7:00 - 9:00 AM and 4:00 - 6:00 PM. Figure 2 shows the existing traffic volumes during the AM and PM peak hour.



**Figure 2: Existing Traffic Volumes** 

### **Pedestrian Crossing Evaluation**

Part of this evaluation involved determining the appropriate traffic control for the channelized northbound right turn lane. The existing geometry of this channelized turn lane includes a large, sweeping radius. During our field observations, it was noted that most of the vehicles making this right turn maneuver were traveling at high rates of speed and accelerating as they moved through the turn. Several traffic control options for the pedestrian crossing of the right turn lane were considered (yield control, RRFB, HAWK signals, or signal-controlled), but there are concerns with each option due to the observed vehicle speeds. So, other improvement options were considered. If the channelized right turn is el