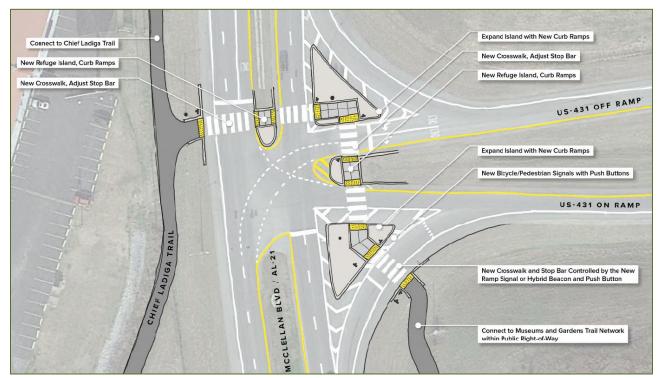

arles Cochran, P.E., PTOE<br>Jeremy Greer, P.E., PTOE                                                              |
| DATE:    | June 23, 2023                                                                                                        |
| SUBJECT: | Feasibility Study<br>AL-21/McClellan Boulevard at US-431 Pedestrian Crossing<br>Anniston, AL<br>Sain Project #230146 |

#### Purpose

The purpose of this assignment was to determine the feasibility of adding pedestrian features to the existing signalized intersection of AL-21/McClellan Boulevard and the US-431 southbound ramps. A pedestrian crossing is needed in the vicinity of this intersection in conjunction with the construction of the Chief Ladiga Trail project. The proposed pedestrian improvements are illustrated in Figure 1.



Figure 1: Proposed Pedestrian Improvements – Option 1 (source: Alta)

| 5 | SAIN       |
|---|------------|
|   | ASSOCIATES |

### **Traffic Data Collection**

Turning movement counts were collected at the study intersection on Tuesday, June 6, 2023. These counts were collected for 4 hours between 7:00 - 9:00 AM and 4:00 - 6:00 PM. Figure 2 shows the existing traffic volumes during the AM and PM peak hour.



**Figure 2: Existing Traffic Volumes** 

### **Pedestrian Crossing Evaluation**

Part of this evaluation involved determining the appropriate traffic control for the channelized northbound right turn lane. The existing geometry of this channelized turn lane includes a large, sweeping radius. During our field observations, it was noted that most of the vehicles making this right tur