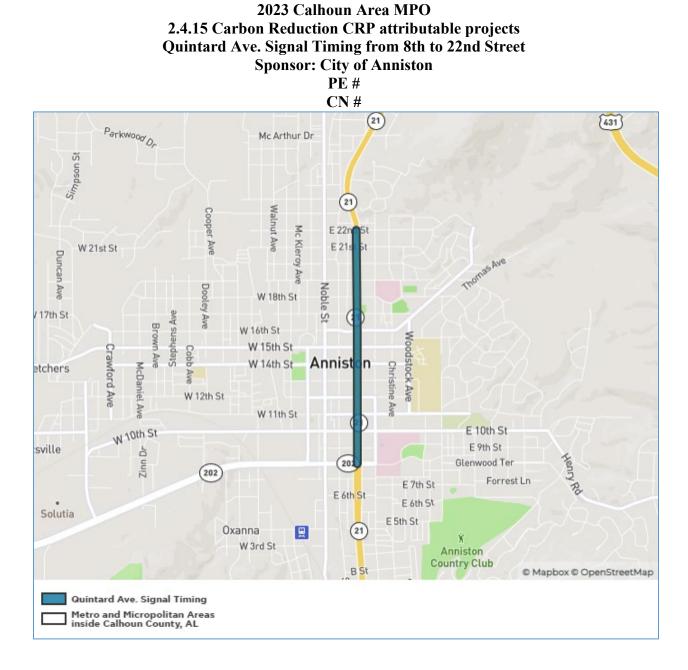

d</sup> St Update and Implementation
  - PE \$ 28,407.50 FY 2024
  - CN \$ 28,407.50 FY 2024
- AL-21 Pedestrian Crossing at McClellan Blvd.
  - PE \$ 28,407.50 FY 2024
  - CN \$170,445.00 FY 2025

**WHEREAS,** the Calhoun Area MPO will advertise for and provide opportunities for public review and comment, as well as hold a public involvement meeting along in September 2023 to complete the Formal Amendment process

**NOW THEREFORE, BE IT RESOLVED** that the Calhoun Area MPO, that the 2045 LRTP be amended to change the City of Jacksonville projects as indicated above. Passed and adopted this 21<sup>st</sup> day of September 2023.

Mayor Jeff Clendenning, Chairman City of Weaver

ATTEST:

Elizabeth Messick, Principal Regional Planner East Alabama Regional Planning and Development Commission







### **MEMORANDUM**

| TO:      | Toby Bennington, AICP<br>Director of Planning and Economic Development<br>City of Anniston                           |
|----------|----------------------------------------------------------------------------------------------------------------------|
| FROM:    | Charles Cochran, P.E., PTOE<br>Jeremy Greer, P.E., PTOE                                                              |
| DATE:    | June 23, 2023                                                                                                        |
| SUBJECT: | Feasibility Study<br>AL-21/McClellan Boulevard at US-431 Pedestrian Crossing<br>Anniston, AL<br>Sain Project #230146 |

#### Purpose

The purpose of this assignment was to determine the feasibility of adding pedestrian features to th