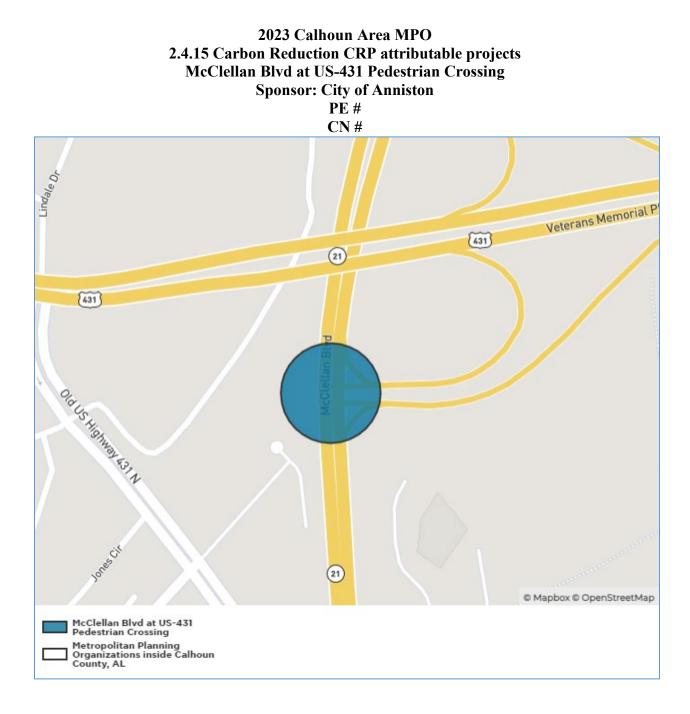

/sup> St Update and Implementation
  - PE \$ 28,407.50 FY 2024
  - CN \$ 28,407.50 FY 2024
- AL-21 Pedestrian Crossing at McClellan Blvd.
  - PE \$ 28,407.50 FY 2024
  - CN \$170,445.00 FY 2025

**WHEREAS,** the Calhoun Area MPO will advertise for and provide opportunities for public review and comment, as well as hold a public involvement meeting along in September 2023 to complete the Formal Amendment process

**NOW THEREFORE, BE IT RESOLVED** that the Calhoun Area MPO, that the 2045 LRTP be amended to change the City of Jacksonville projects as indicated above. Passed and adopted this 21<sup>st</sup> day of September 2023.

Mayor Jeff Clendenning, Chairman City of Weaver

ATTEST:

Elizabeth Messick, Principal Regional Planner East Alabama Regional Planning and Development Commission







### **MEMORANDUM**

| TO:      | Toby Bennington, AICP<br>Director of Planning and Economic Development<br>City of Anniston                           |
|----------|----------------------------------------------------------------------------------------------------------------------|
| FROM:    | Charles Cochran, P.E., PTOE<br>Jeremy Greer, P.E., PTOE                                                              |
| DATE:    | June 23, 2023                                                                                                        |
| SUBJECT: | Feasibility Study<br>AL-21/McClellan Boulevard at US-431 Pedestrian Crossing<br>Anniston, AL<br>Sain Project #230146 |

#### Purpose

The purpose of this assignment was to determine the feasibility of adding pedestrian features to the